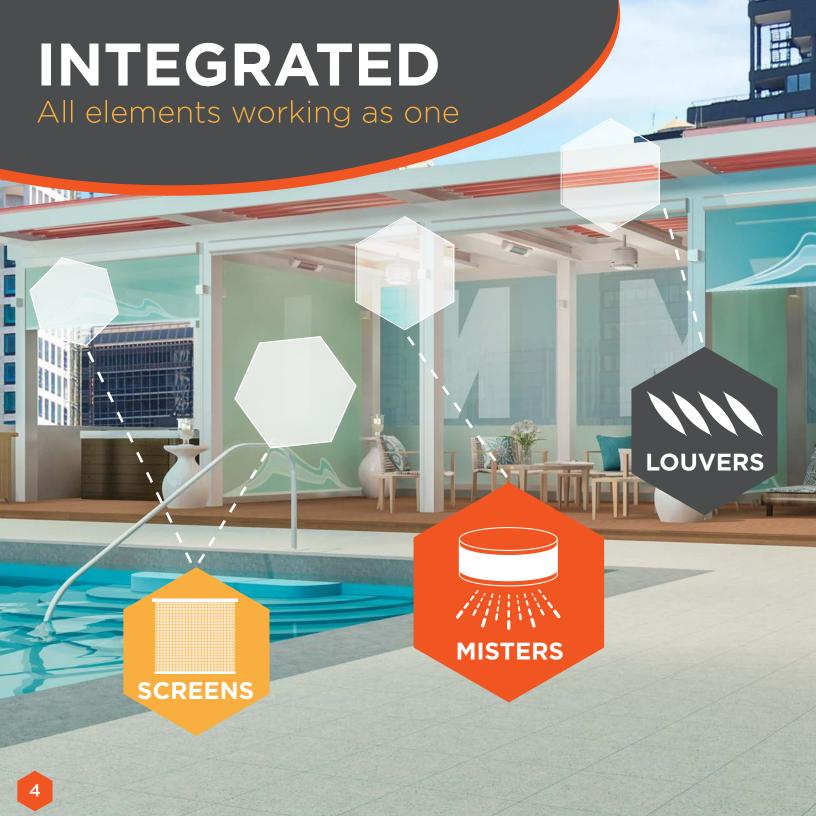

# Create your VIP Experience

alue - lower cost of ownership over the lifetime of your pergola

Integrated - all elements working as one
Innovative - redefining what's possible
Inspired - personalize the space beyond your walls

### **SCREENS**

#### **BLOCK THE SUN, NOT THE VIEW**

- Shade, energy savings and ventilation with the touch of a button
- Reduce heat & glare
- Protect furnishings from fading
- Customized to suit your home and lifestyle
- Eco-friendly, corrosion resistant aluminum components

#### **OUTDOOR COOLING, EVEN ON THE HOTTEST DAYS**

- Turn your patio into a cool oasis with ease
- Bring comfort outdoors for family and friends
- Evaporative cooling technology to cool without condensation
- Ruby nozzles to optimize performance
- Different styles for customized cooling options

#### A NEW WAY TO BRING LIFE TO YOUR EVENINGS

- Illuminate your space in style with the touch of a button
- Color matched mono point, sconce, and down light options
- Electrical permit not required, low-voltage design
- Eco-friendly LED lighting solutions for your Equinox® System
- IP65 waterproof fixtures
- Contemporary, low-profile design

### COZY AND COMFORTABLE, ALL WINTER LONG

- Create a cozy outdoor space from anywhere
- Gas or electric options available
- IP55 waterproof design
- Safe, maintenance free & odorless
- High efficiency and high performance

### INTEGRATED