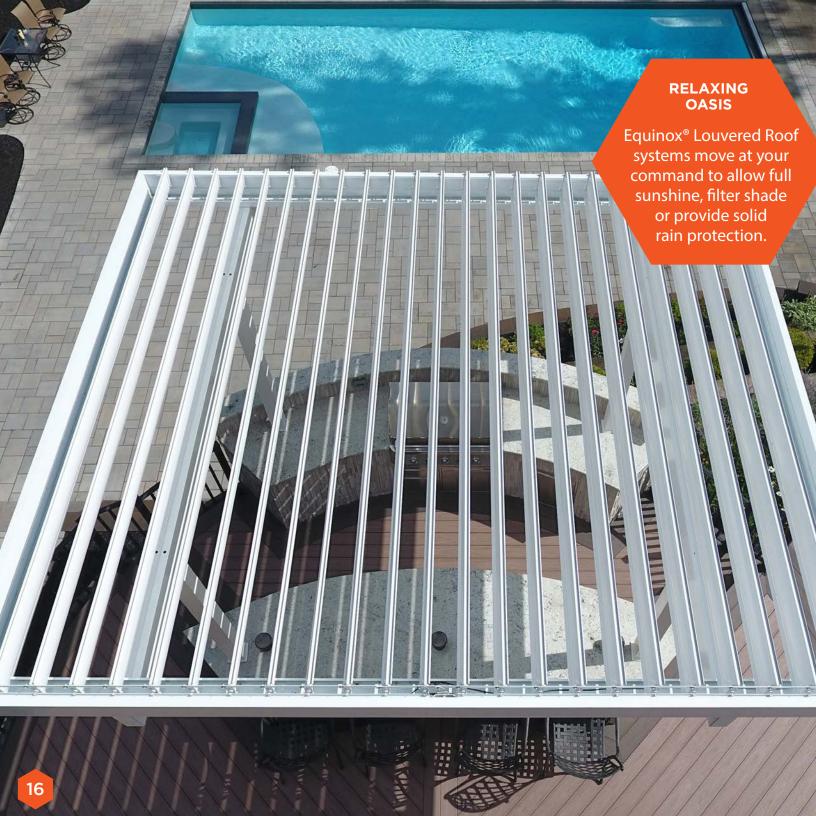

## What is Equinox®?

Equinox® is a louvered roof system that moves at your command for full sun, filtered shade, or fully closed for sun and rain protection, allowing you to bring your living space outdoors. No matter what the occasion, **live life uninterrupted.** 

### **COMFORT & PROTECTION**

The wide range of motion of our louvers allows control of the amount of light and ventilation for your outdoor space no matter the time of day. Your Equinox® system's optional rain, wind and sun sensors automatically control your louvers based on current weather conditions.