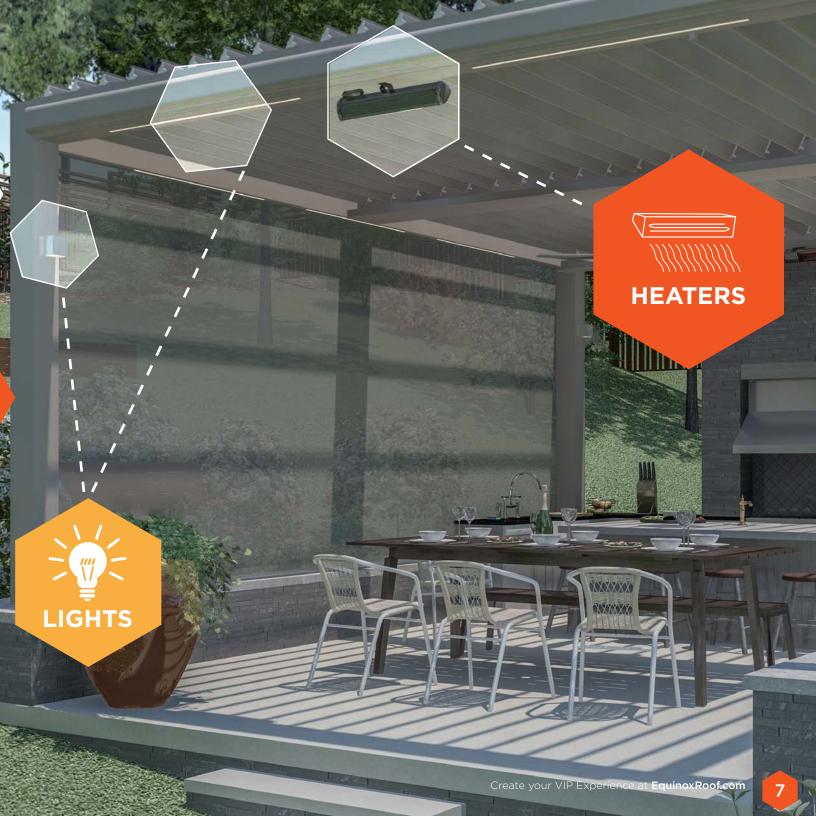

### **SCREENS**

#### A NEW WAY TO BRING LIFE TO YOUR EVENINGS

- Illuminate your space in style with the touch of a button
- Color matched mono point, sconce, and down light options
- Electrical permit not required, low-voltage design
- Eco-friendly LED lighting solutions for your Equinox® System
- IP65 waterproof fixtures
- Contemporary, low-profile design

### COZY AND COMFORTABLE, ALL WINTER LONG

- Create a cozy outdoor space from anywhere
- Gas or electric options available
- IP55 waterproof design
- Safe, maintenance free & odorless
- High efficiency and high performance