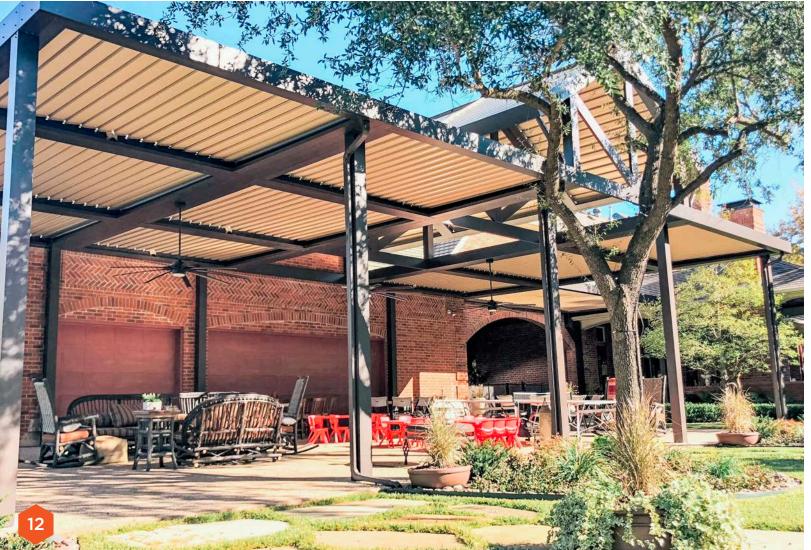

ilation for your outdoor space no matter the time of day. Your Equinox® system's optional rain, wind and sun sensors automatically control your louvers based on current weather conditions.













### **ALL METAL CONSTRUCTION**

### Benefits of Aluminum

The Equinox® Louvered Roof is made from extruded aluminum and offers greater durability and longevity than traditional wood, composite or steel patio covers. Equinox® Louvered Roof aluminum components are made to last and will outperform in heat and rain. Your Equinox® pergola will deliver long-term performance without the use of paint, stain or harmful cleaning chemicals. Enjoy low-maintenance, corrosion-resistant and insect-proof construction that stands the test of time.

UP TO 3X
longer life
than traditional
wood or
composite.











"We've just enjoyed it enormously. We found that we had no excuse to go inside, no matter what was going on outside."

- Homeowner, Georgia

"We never really enjoyed our backyard until we got an Equinox."

- Homeowner, Wisconson

- Homeowner, North Carolina

Create your VIP Experience at EquinoxRoof.com





## PEACE of MIND

### 20-Year Warranty

Equinox® Louvered Roof systems are made to last. Equinox® Louvered Roof is made from all metal components providing greater durability than traditional patio covers. Unlike plastic or fabric, our metal components will perform in both heat and rain environments. We are committed to bringing you products of the highest quality and value. (The 20 year warranty only applies to the aluminum parts and paint. Electrical items and the control sys