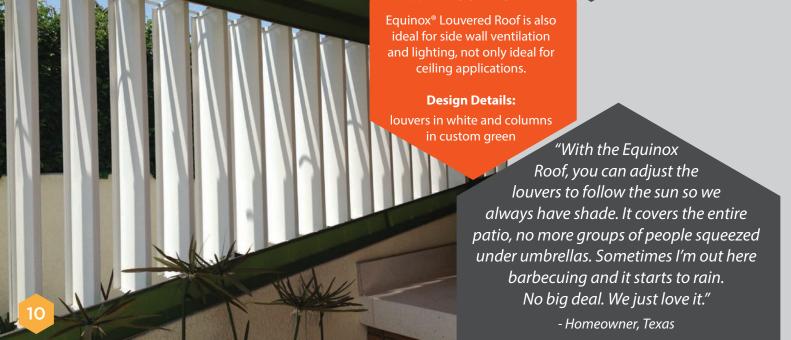

### **Precision Engineered Motor and Louvers**

An innovative smart motor system moves the louvers into the perfect position for ventilation, sun blocking or rainfall protection. Designed with extruded aluminum, the system is strong, lightweight and durable. The low maintenance louvers can be positioned for the perfect amount of protection or ventilation.

### **COMFORT & PROTECTION**

The wide range of motion of our louvers allows control of the amount of light and ventilation for your outdoor space no matter the time of day. Your Equinox® system's optional rain, wind and sun sensors automatically control your louvers based on current weather conditions.