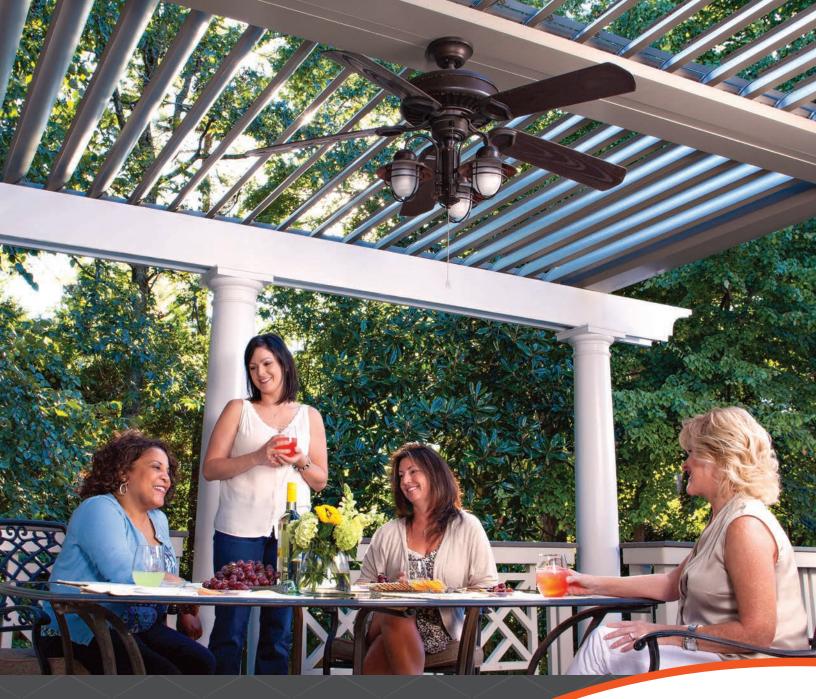

## What is Equinox®?

Equinox® is a louvered roof system that moves at your command for full sun, filtered shade, or fully closed for sun and rain protection, allowing you to bring your living space outdoors. No matter what the occasion, **live life uninterrupted.** 

# Why Equinox®?

The Equinox® Louvered Roof is manufactured with quality elements and precision engineered for exclusive comfort and control. Equinox® enhances any outdoor living area through uncompromising versatility and style. Our patio system is strong, conforming to most wind and snow load requirements. Equinox® Louvered Roof is designed to deliver a premium experience through premium quality allowing you to transform any outdoor space.