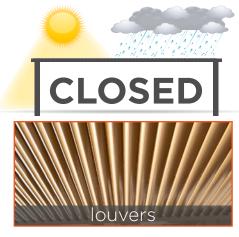

## What is Equinox®?

Equinox® is a louvered roof system that moves at your command for full sun, filtered shade, or fully closed for sun and rain protection, allowing you to bring your living space outdoors. No matter what the occasion, **live life uninterrupted.** 

### **Rain & Wind Sensors**

These state-of-the-art sensors are designed to protect your Equinox® Louvered Roof system even when you're not home. They detect weather occurences and automatically adjust your louvers, screens, and more to prevent damage, maximize energy savings and ensure your comfort everyday. The system will close your roof during an unexpected downpour or open it during windy conditions.