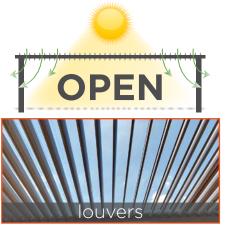

### **Precision Engineered Motor and Louvers**

An innovative smart motor system moves the louvers into the perfect position for ventilation, sun blocking or rainfall protection. Designed with extruded aluminum, the system is strong, lightweight and durable. The low maintenance louvers can be positioned for the perfect amount of protection or ventilation.

### **COMFORT & PROTECTION**

The wide range of motion of our louvers allows control of the amount of light and ventilation for your outdoor space no matter the time of day. Your Equinox® system's optional rain, wind and sun sensors automatically control your louvers based on current weather conditions.