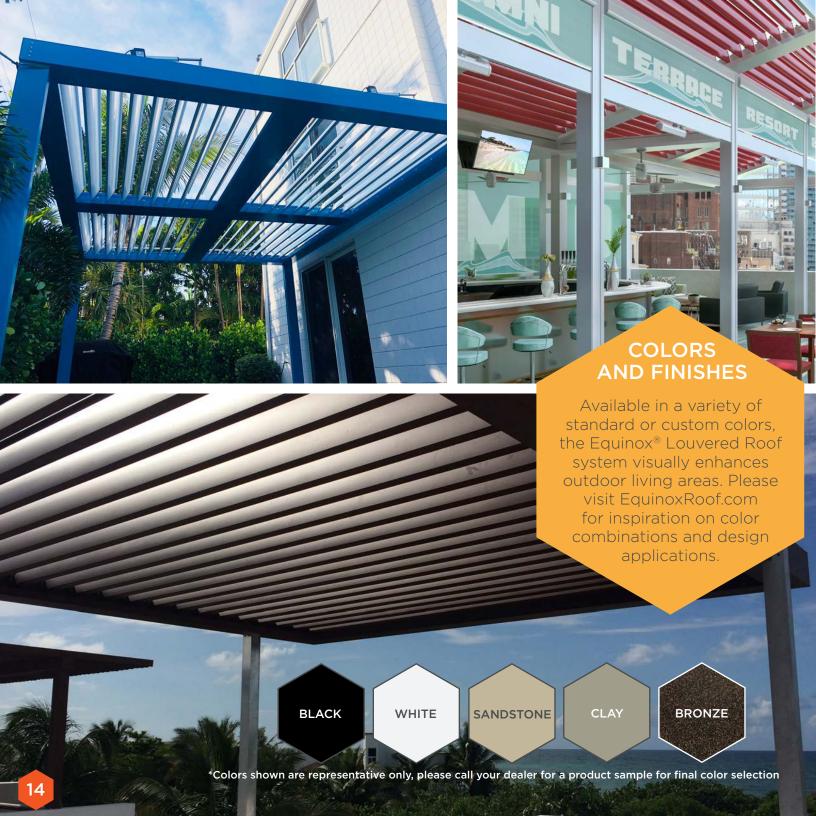

### Benefits of Aluminum

The Equinox® Louvered Roof is made from extruded aluminum and offers greater durability and longevity than traditional wood, composite or steel patio covers. Equinox® Louvered Roof aluminum components are made to last and will outperform in heat and rain. Your Equinox® pergola will deliver long-term performance without the use of paint, stain or harmful cleaning chemicals. Enjoy low-maintenance, corrosion-resistant and insect-proof construction that stands the test of time.