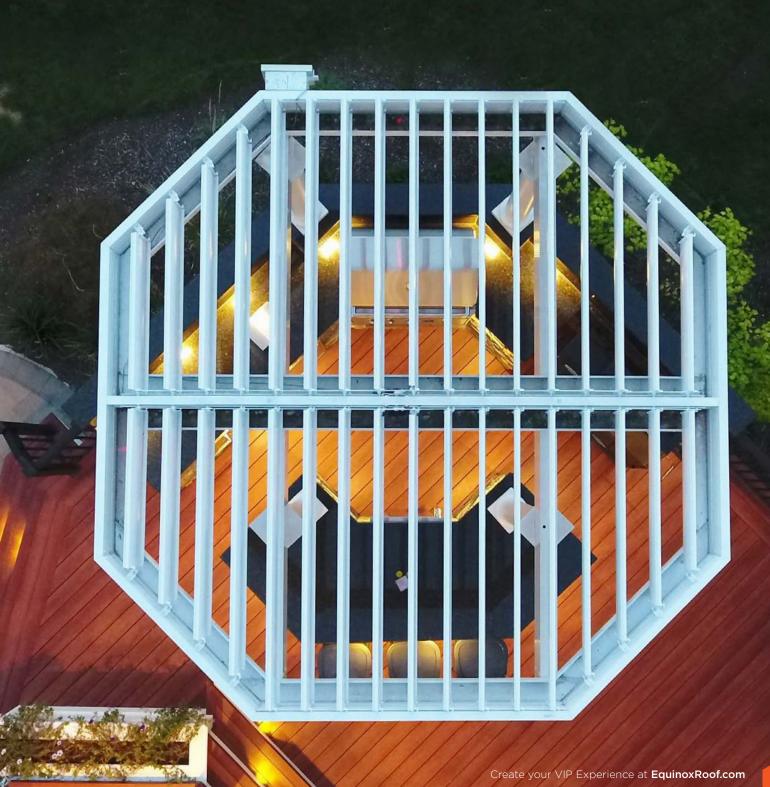

### **Built-In Gutters**

The Equinox® Louvered Roof system utilizes a high-capacity integrated hidden gutter system that manages rainwater runoff. At installation, the louvered roof is precisely angled to ensure that rainwater flows into the gutters along the perimeter of the system, keeping your space dry and comfortable.