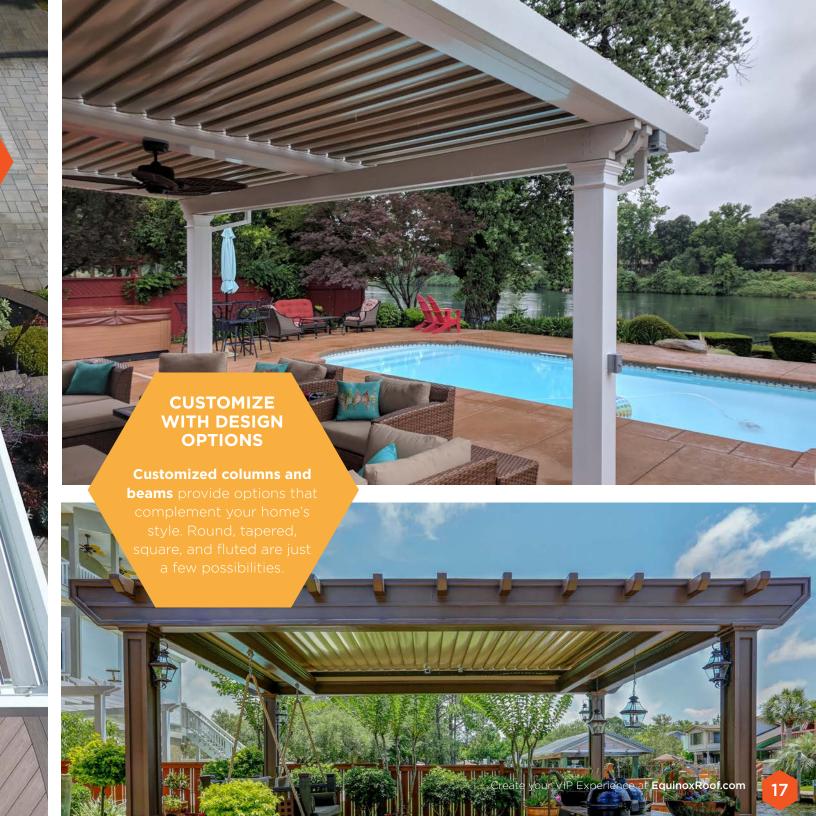

### Benefits of Aluminum

The Equinox® Louvered Roof is made from extruded aluminum and offers greater durability and longevity than traditional wood, composite or steel patio covers. Equinox® Louvered Roof aluminum components are made to last and will outperform in heat and rain. Your Equinox® pergola will deliver long-term performance without the use of paint, stain or harmful cleaning chemicals. Enjoy low-maintenance, corrosion-resistant and insect-proof construction that stands the test of time.