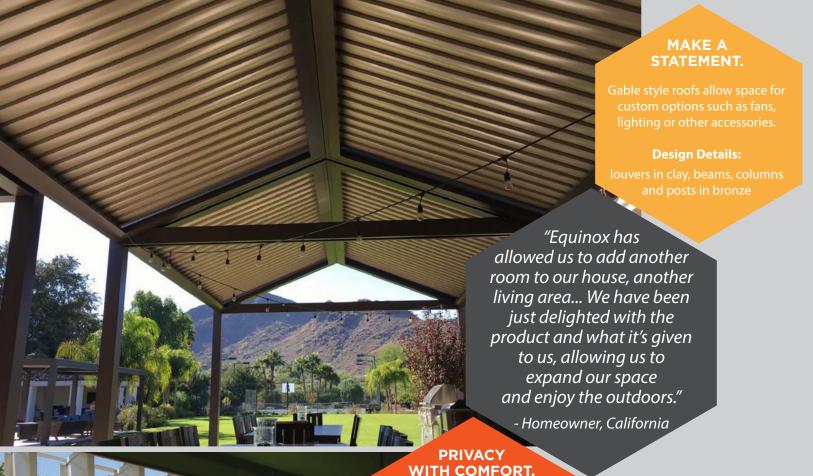

# Why Equinox®?

The Equinox® Louvered Roof is manufactured with quality elements and precision engineered for exclusive comfort and control. Equinox® enhances any outdoor living area through uncompromising versatility and style. Our patio system is strong, conforming to most wind and snow load requirements. Equinox® Louvered Roof is designed to deliver a premium experience through premium quality allowing you to transform any outdoor space.

"Our Equinox system is the best investment I've put into my home."

- Arizona Homeowner