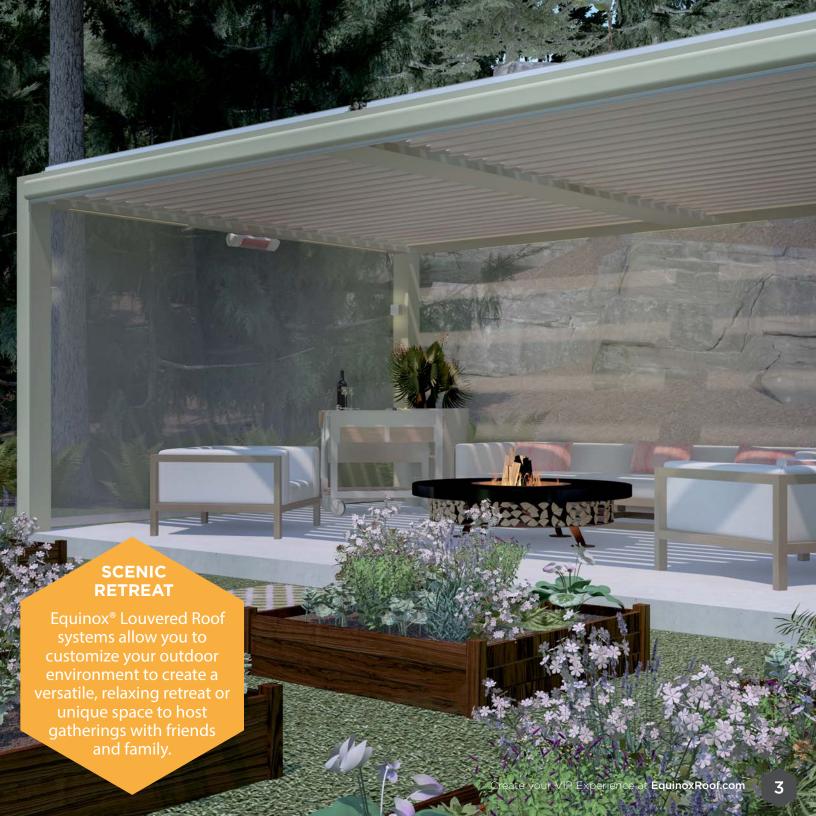

x®?

The Equinox® Louvered Roof is manufactured with quality elements and precision engineered for exclusive comfort and control. Equinox® enhances any outdoor living area through uncompromising versatility and style. Our patio system is strong, conforming to most wind and snow load requirements. Equinox® Louvered Roof is designed to deliver a premium experience through premium quality allowing you to transform any outdoor space.

"Our Equinox system is the best investment I've put into my home."

- Arizona Homeowner

# Create your VIP Experience

alue - lower cost of ownership over the lifetime of your pergola

Integrated - all elements working as one
Innovative - redefining what's possible
Inspired - personalize the space beyond your walls

ersonal - customize to match your environment





# IT'S YOUR CUSTOM OASIS ENJOY IT TO THE FULLEST



### **SCREENS**

#### **BLOCK THE SUN, NOT THE VIEW**

- Shade, energy savings and ventilation with the touch of a button
- Reduce heat & glare
- Protect furnishings from fading
- Customized to suit your home and lifestyle
- Eco-friendly, corrosion resistant aluminum components



#### **OUTDOOR COOLING, EVEN ON THE HOTTEST DAYS**

- Turn your patio into a cool oasis with ease
- Bring comfort outdoors for family and friends
- Evaporative cooling technology to cool without condensation
- Ruby nozzles to optimize performance
- Different styles for customized cooling options



#### A NEW WAY TO BRING LIFE TO YOUR EVENINGS

- Illuminate your space in style with the touch of a button
- Color matched mono point, sconce, and down light opti