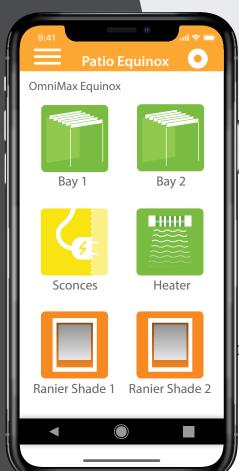

# **PATIO**

Create custom schedules to automate your Equinox® scenes and step into your ideal outdoor living space.

With limitless add-on capabilities, enjoy the freedom to incorporate more elements to your system in the future.

Out of town and bad weather strikes at home?

Control your system from anywhere via Wi-Fi or incorporate optional sensors to give you peace

of mind.

Relax and
enjoy your outdoor
space knowing your
app control system is
password protected
and securely
integrated with your
existing Wi-Fi.

Create a variety
of scenes on the
app to set different
moods with lighting
or levels of comfort
with shade and
ventilation with
the simple touch
of a button.

Don't waste time searching for a collection of remotes to adjust individual elements on your system. Use the app to control everything from one source with ease.