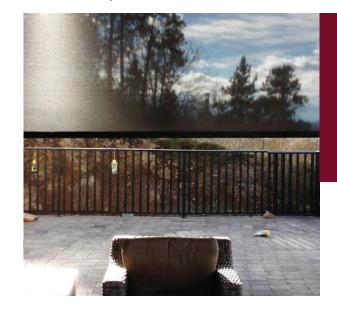

## CREATE COOL, COMFORTABLE OUTDOOR SPACES

Solace Roll Screens are ideal for creating a cool, comfortable outdoor living environment. Designed to harmonize with your home, Solace Roll Screens are custom-made using high quality components engineered to provide reliable worry-free performance.