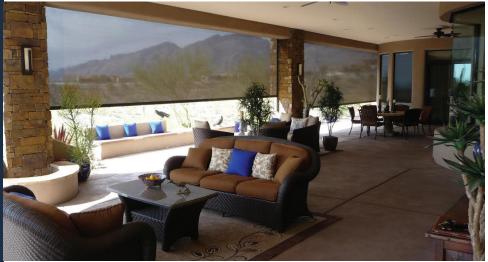

## CREATE COOL, COMFORTABLE OUTDOOR SPACES

Solace Roll Screens are ideal for creating a cool, comfortable outdoor living environment. Designed to harmonize with your home, Solace Roll Screens are custom-made using high quality components engineered to provide reliable worry-free performance.

Solace Roll Screens are designed to complement the look of your home. Our panel boxes and guide rails are powder coated and available in any colour to harmonize with your home.

We use the highest quality vinyl coated fibreglass fabrics that will not fade, rot, or mildew. Solace Roll Screens are available in a variety of colours and three different weave densities to ensure that you choose the one that is just right.

"We are really happy with our Solace Roll Screen. We like the fact that we can sit out on our porch comfortably and not be blinded by the sun. The screen also helps to cut down on the breeze so that you can sit out there in Spring and Fall without being chilly. I'd also like to say that the installers were very professional. They care, they were very nice, and they knew what they were doing." Mike Shepherd