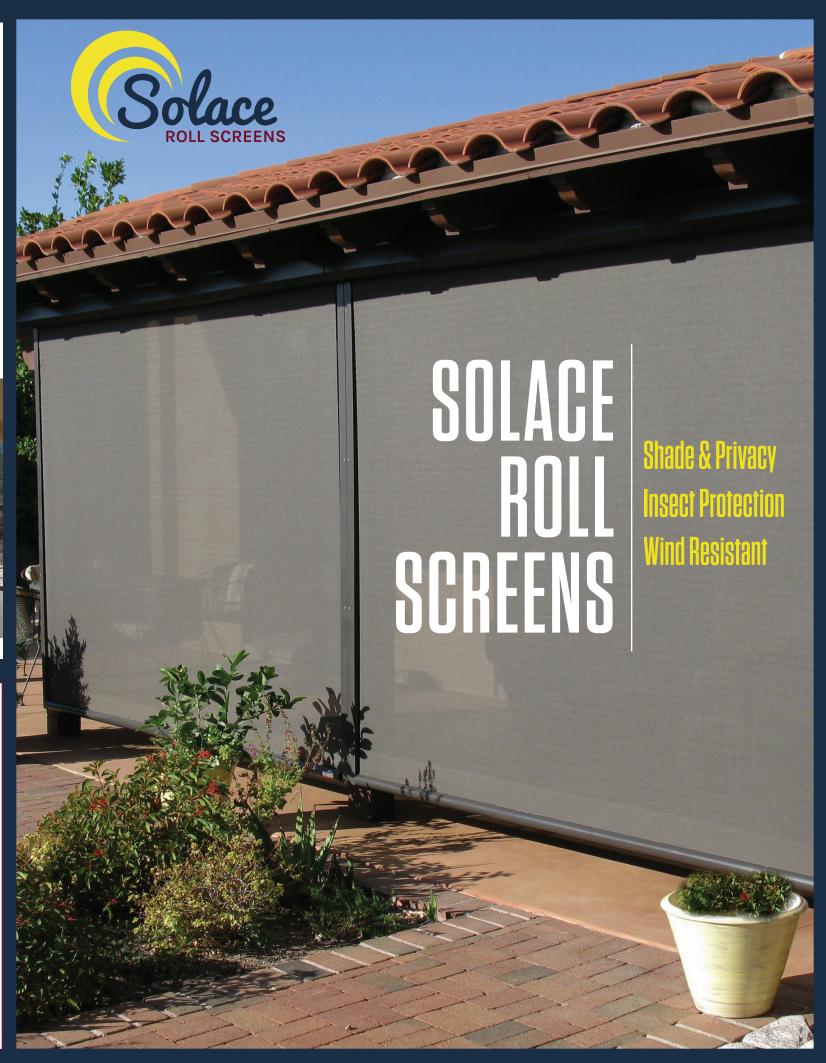

## CREATE COOL, COMFORTABLE OUTDOOR SPACES

Solace Roll Screens are ideal for creating a cool, comfortable outdoor living environment. Designed to harmonize with your home, Solace Roll Screens are custom-made using high quality components engineered to provide reliable worry-free performance.

## **CUSTOM-MADE TO SUIT YOUR EXACT REQUIREMENTS**

Durable extruded aluminum panel box eliminates deflection

Innovative guide rail system secures screen on all sides

High quality vinyl coated fabric available in 3 different densities.