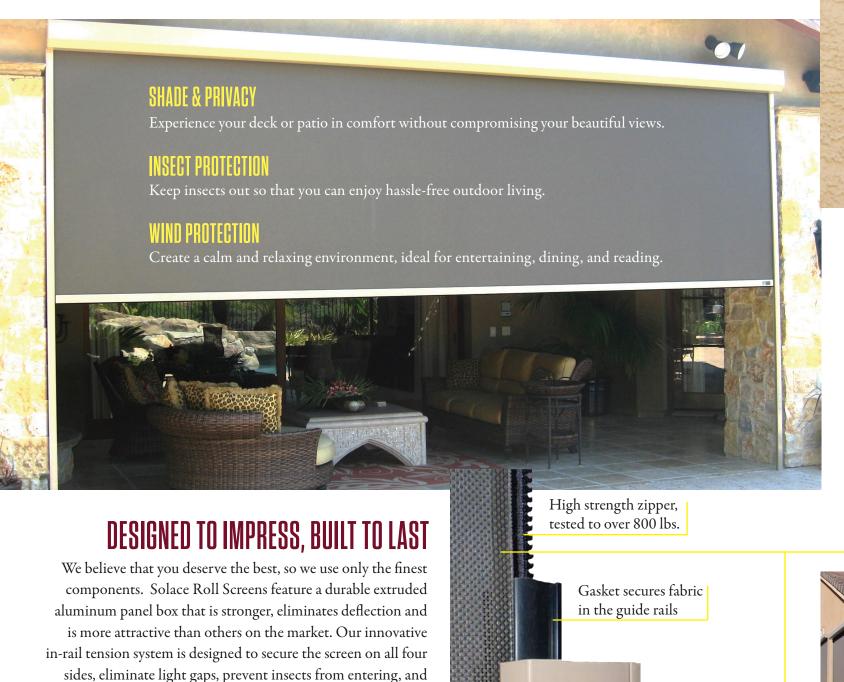

## **CUSTOM-MADE TO SUIT YOUR EXACT REQUIREMENTS**

Durable extruded aluminum panel box eliminates deflection

Innovative guide rail system secures screen on all sides

High quality vinyl coated fabric available in 3 different densities.

Each Solace Roll Screen is hand crafted with pride in our state-of-the art manufacturing facility in Kelowna, BC to suit your exact requirements to ensure reliable performance and lasting value.

guide it smoothly in the guide rails.