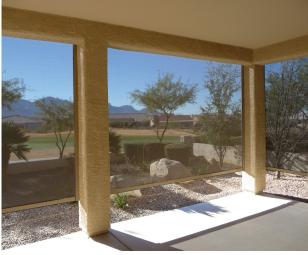

## CREATE COOL, COMFORTABLE OUTDOOR SPACES

Solace Roll Screens are ideal for creating a cool, comfortable outdoor living environment. Designed to harmonize with your home, Solace Roll Screens are custom-made using high quality components engineered to provide reliable worry-free performance.

Solace Roll Screens are designed to complement the look of your home. Our panel boxes and guide rails are powder coated and available in any colour to harmonize with your home.

We use the highest quality vinyl coated fibreglass fabrics that will not fade, rot, or mildew. Solace Roll Screens are available in a variety of colours and three different weave densities to ensure that you choose the one that is just right.