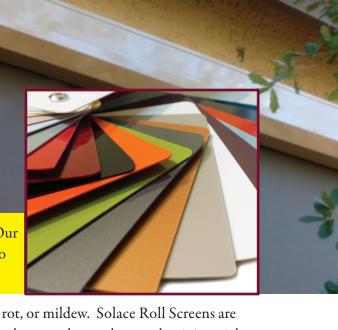

Solace Roll Screens are designed to complement the look of your home. Our panel boxes and guide rails are powder coated and available in any colour to harmonize with your home.

We use the highest quality vinyl coated fibreglass fabrics that will not fade, rot, or mildew. Solace Roll Screens are available in a variety of colours and three different weave densities to ensure that you choose the one that is just right.